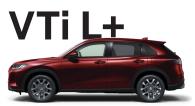

#### **Turbocharged petrol**

#### Additional features over the VTi X+:

- ✓ Combined Fuel Consumption 7.2 L/100km<sup>\*</sup>
- ✓ 18-inch solid Pewter Grey Alloy Wheels
- ✓ Hands-Free Power Tailgate with walk-away closing
- ✓ Heated Door Mirrors
- ✓ Rear Privacy Glass
- ✓ Black Leatherette Seats (with fabric)
- ✓ Heated Front Seats
- ✓ Metal Paddle Shifters
- ✓ LED Rear Spot Light
- ✓ LED Tailgate Light