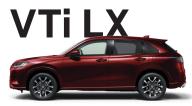

#### **Turbocharged petrol**

#### Additional features over the VTi L+:

- ✓ Drive mode select (Econ/Normal/Sport)
- ✓ 360° Multiview Camera System
- ✓ 18-inch Two-Tone Alloy Wheels
- ✓ Dual Tailpipe Finishers
- ✓ Body-Coloured Bumpers & Wheel Arches
- ✓ Reverse Auto-Tilt Mirror
- ✓ Built-in Navigation
- ✓ Wireless Charger
- ✓ 12 speaker BOSE® Sound System<sup>±</sup>
- ✓ Leather-Appointed Seats¹
- ✓ 8-way Power Adjust Driver's Seat with
- 2-Position Memory
- 4-way Power Adjust Front Passenger Seat Rear Heated seats (Outer)
- ✓ Sports Pedals
- ✓ Heated Steering Wheel
- ✓ Door-Line Illumination