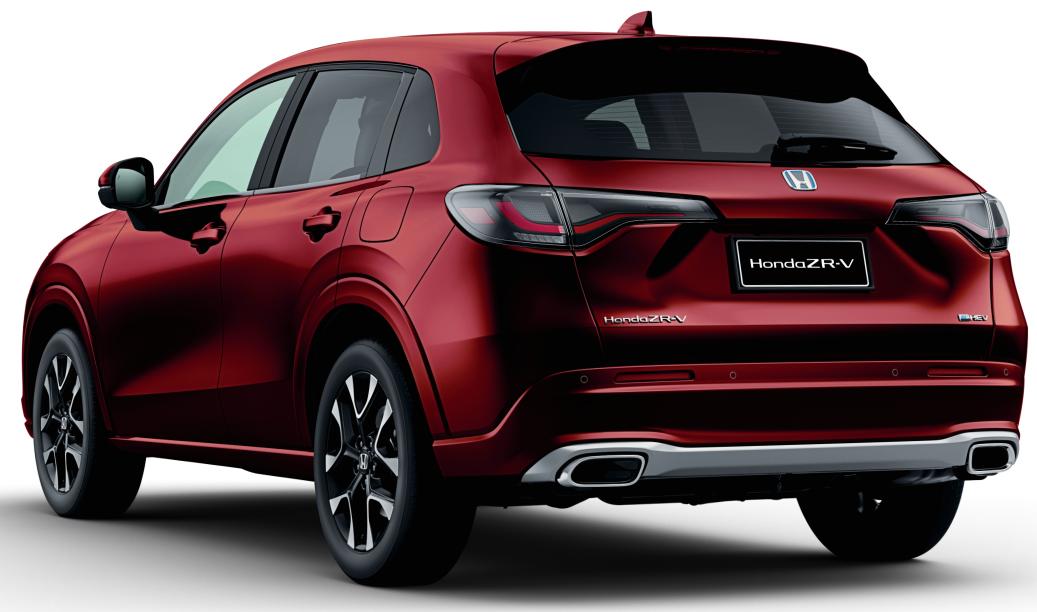

## Make Joy your own.

The Honda ZR-V is a mid-sized SUV that stands out from the rest. Designed with sporty drivability in mind, it features a low sedan-like driving position and a choice of either a turbocharged petrol powertrain or Honda's e:HEV self-charging hybrid system that packs more fun into every drive.

The Honda ZR-V is striking and sporty on the outside, contemporary and sophisticated on the inside, and features enhanced safety with Honda SENSING<sup>+</sup> as well as a host of intuitive tech, like Honda Connect Telematics. The Honda ZR-V is here to fit into your life - whoever you are. Make Joy your own in the brand-new Honda ZR-V.