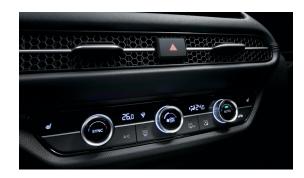

#### **Dual Zone Climate Control**

One dedicated driver climate zone, and another for passengers, means less temperature tug-of-war and more peaceful trips.