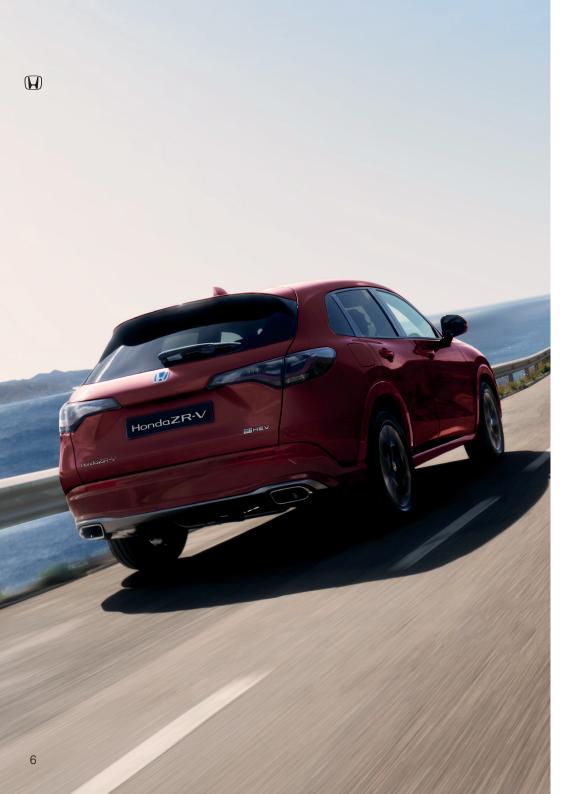

## Make Joy your own.

The Honda ZR-V is a mid-sized SUV that stands out from the rest. Designed with sporty drivability in mind, it features a low sedan-like driving position and a choice of either a turbocharged petrol powertrain or Honda's e:HEV self-charging hybrid system that packs more fun into every drive.

The Honda ZR-V is striking and sporty on the outside, contemporary and sophisticated on the inside, and features enhanced safety with Honda SENSING<sup>+</sup> as well as a host of intuitive tech, like Honda Connect Telematics. The Honda ZR-V is here to fit into your life - whoever you are. Make Joy your own in the brand-new Honda ZR-V.