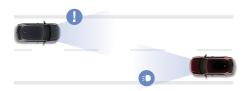

### Adaptive Cruise Control (ACC) with Low Speed Follow (LSF)

Helps maintain a constant vehicle speed and a set following interval behind a vehicle detected ahead of yours and, if the detected vehicle comes to a stop, can decelerate and stop your vehicle.