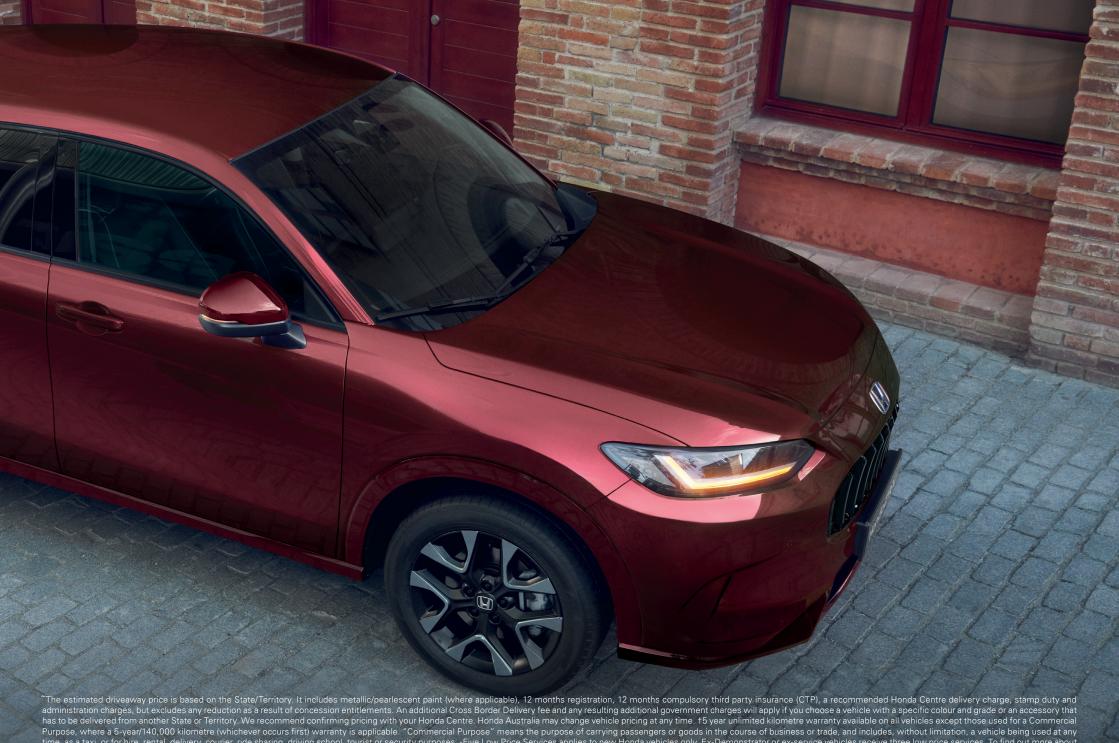

## Make Joy your own.

The Honda ZR-V is a mid-sized SUV that stands out from the rest. Designed with sporty drivability in mind, it features a low sedan-like driving position and a choice of either a turbocharged petrol powertrain or Honda's e:HEV self-charging hybrid system that packs more fun into every drive.

The Honda ZR-V is striking and sporty on the outside, contemporary and sophisticated on the inside, and features enhanced safety with Honda SENSING<sup>+</sup> as well as a host of intuitive tech, like Honda Connect Telematics. The Honda ZR-V is here to fit into your life - whoever you are. Make Joy your own in the brand-new Honda ZR-V.

#### **Distinctive Alloys**

Add a little more joy to your drive with bold alloys that pack some serious road presence.

#### **Acoustic Windscreen**

Blocks out ambient noise so you can car-a-oke your heart out.