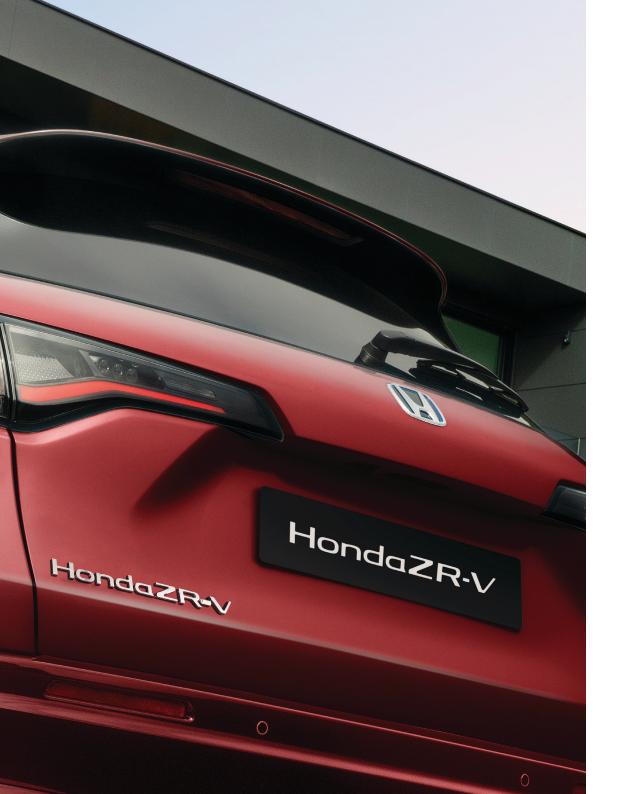

# Feel the Joy with contemporary design.

#### **Distinctive Alloys**

Add a little more joy to your drive with bold alloys that pack some serious road presence.

#### Hands-Free Power Tailgate with Walk Away Close

Hands full of goodies? No worries. Activate the kick sensor to open the tailgate and walk away with confidence knowing that your car will be locked and secure. Available on VTi L+ and above.