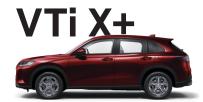

#### **Turbocharged petrol**

#### Key features:

- ✓ 1.5L VTEC Turbo Engine
- ✓ CVT Transmission
- ✓ Max Power/Torque: 131kW/240Nm
- ✓ Combined Fuel Consumption: 7.0 L/100km\*
- ✓ Honda SENSING<sup>></sup>
- ✓ Front, Centre & Knee Airbags
- ✓ Front & Rear Side Airbags
- ✓ Full-Length Curtain Airbags
- ✓ Front & Rear Parking Sensors
- ✓ 9.0-inch Display Audio
- ✓ 8 Speaker Sound System
- ✓ Wireless Apple CarPlay<sup>®‡</sup>
- ✓ Wired Android Auto™#
- ✓ Adaptive LED Headlights
- ✓ Active Cornering Lights
- ✓ 17-inch Shark Grey Alloy Wheels
- ✓ Rain-Sensing Wipers
- ✓ Premium Black Fabric Seats
- ✓ Dual Zone Climate Control
- ✓ 10.2-inch Driver Display
- ✓ Frameless & Auto-Dimming Rear View Mirror
- ✓ Leather Gear Select Knob
- ✓ Leather Steering Wheel
- ✓ Blind Spot Information System
- ✓ Rear Cross-Traffic Alert