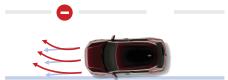

### Road Departure Mitigation System (RDM)

Alerts and assists you when the system detects a possibility of your vehicle unintentionally crossing over detected lane markings or approaching the outer edge of the road surface or a detected oncoming vehicle.