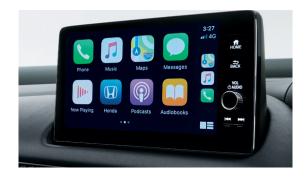

#### Android Auto™# and Wireless Apple CarPlay®‡

Stay connected on the go with music, maps and more. They're the gold standard in seamless connectivity.