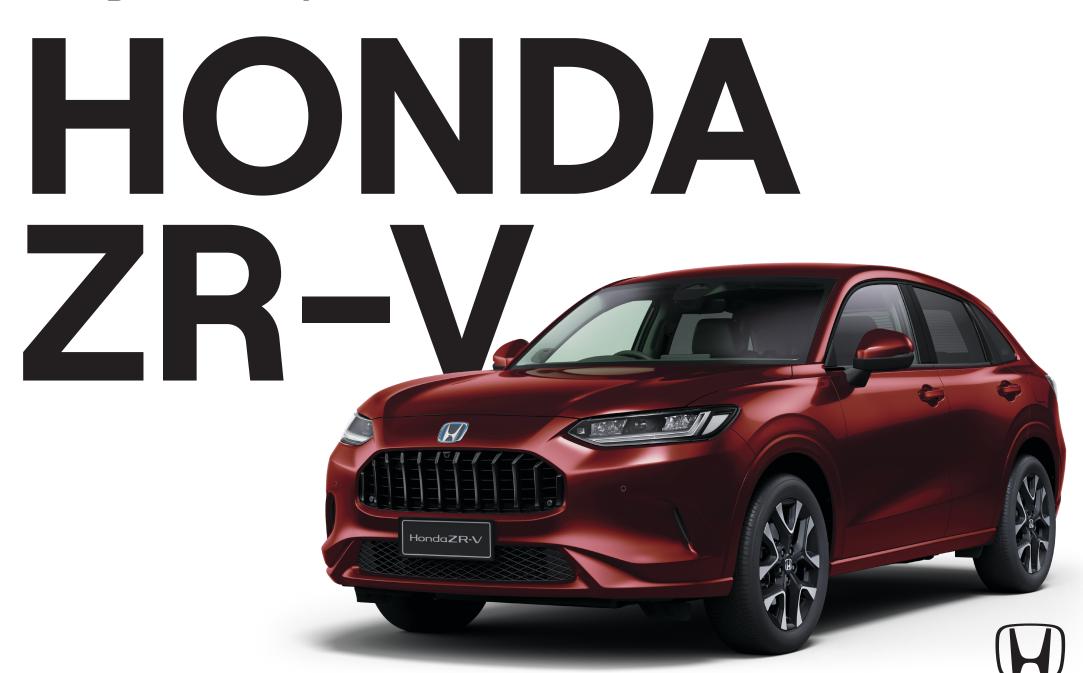

## Make Joy your own.

The Honda ZR-V is a mid-sized SUV that stands out from the rest. Designed with sporty drivability in mind, it features a low sedan-like driving position and a choice of either a turbocharged petrol powertrain or Honda's e:HEV self-charging hybrid system that packs more fun into every drive.

The Honda ZR-V is striking and sporty on the outside, contemporary and sophisticated on the inside, and features enhanced safety with Honda SENSING<sup>+</sup> as well as a host of intuitive tech, like Honda Connect Telematics. The Honda ZR-V is here to fit into your life - whoever you are. Make Joy your own in the brand-new Honda ZR-V.