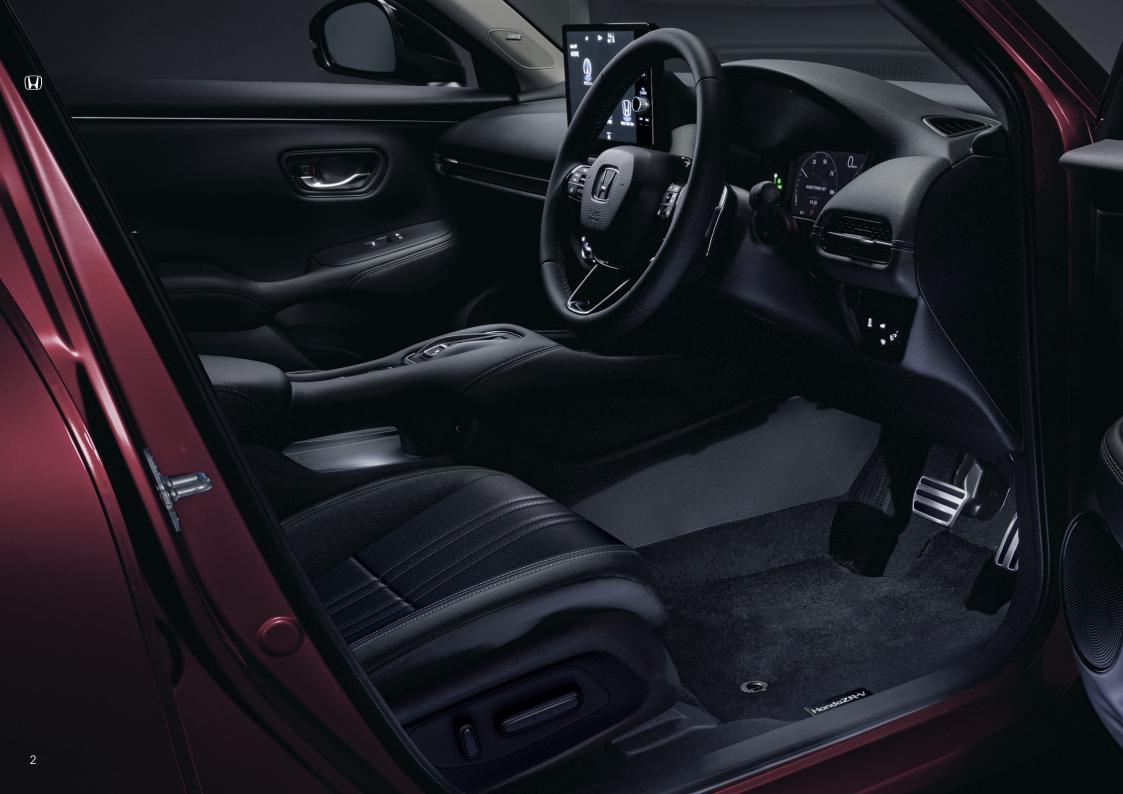

## Intuitive tech for every type of driver.

### Bose® premium sound system (12 speakers inc. subwoofer)±

With a dedicated subwoofer and Dynamic Speed Compensation, the BOSE Sound system delivers an immersive listening experience in every driving condition. Available on VTi LX and e:HEV LX only.

#### Android Auto™# and Wireless Apple CarPlay®‡

Stay connected on the go with music, maps and more. They're the gold standard in seamless connectivity.

#### **Dual Zone Climate Control**

One dedicated driver climate zone, and another for passengers, means less temperature tug-of-war and more peaceful trips.