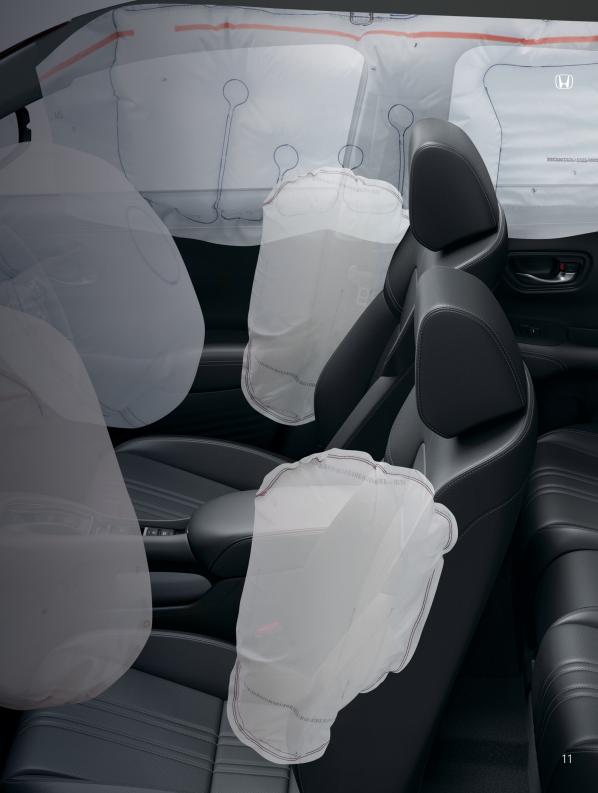

#### **SRS Airbags**

The Honda ZR-V stands out amongst its peers with SRS airbags across the front, knee, front-centre, side and rear side as well as full-length curtain airbags to help keep you safe.