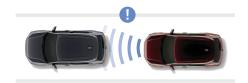

### Adaptive Cruise Control (ACC) with Low Speed Follow (LSF)

Helps maintain a constant vehicle speed and a set following interval behind a vehicle detected ahead of yours and, if the detected vehicle comes to a stop, can decelerate and stop your vehicle.